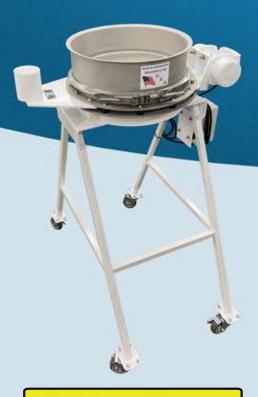

Batch or continuous screening operations can benefit from the various options. A roll-away stand allows for easy movement between different screening locations without the added expense of multiple screening units. The Porta-Sifter can also sit on a 55-gallon drum to provide an instant screening station.

## **Porta-Sifter®Accessories**

The Porta-Sifter can be equipped with a wide range of accessories for various applications or material handling needs.

INDUSTRIES, INC. **Center Discharge Screen Cover 90 Degree Discharge Roll-Away Stand Drum Mount Floor Stand** RN INDUS **Overhead Trolley Swing-Away Wall Mount**