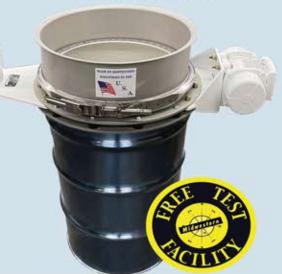

Batch or continuous screening operations can benefit from the various options. A roll-away stand allows for easy movement between different screening locations without the added expense of multiple screening units. The Porta-Sifter can also sit on a 55-gallon drum to provide an instant screening station.