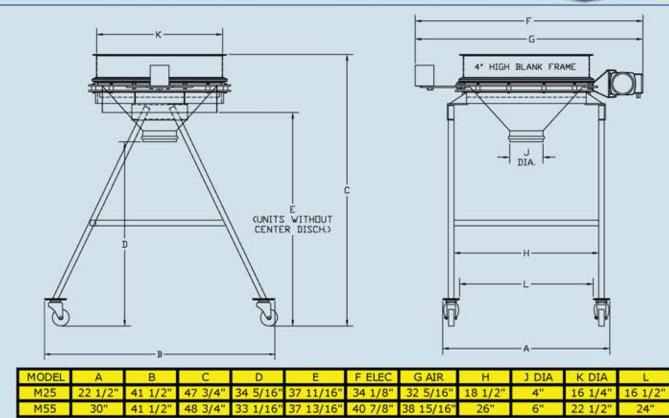

Batch or continuous screening operations can benefit from the various options. A roll-away stand allows for easy movement between different screening locations without the added expense of multiple screening units. The Porta-Sifter can also sit on a 55-gallon drum to provide an instant screening station.