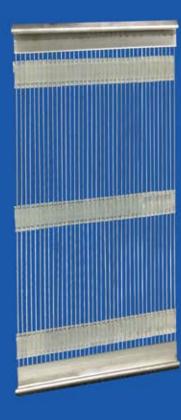

## KLEAR-SCREENS

Available in four types of screen styles, the Midwestern Industries KLEAR-SCREENS are individually manufactured to required size and specifications. Designed for Midwestern Industries screeners as well as most makes and models of screeners.