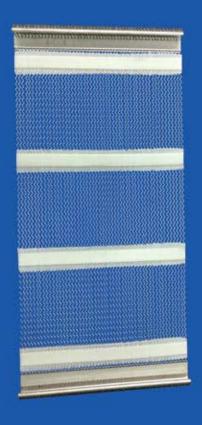

## KLEAR-SCREENS

Available in four types of screen styles, the Midwestern Industries KLEAR-SCREENS are individually manufactured to required size and specifications. Designed for Midwestern Industries screeners as well as most makes and models of screeners.

"S" STYLE

"M" STYLE

"W" STYLE

"H" STYLE

Midwestern believes that our testing facility is the best tool for our customers to make informed decisions about their screening process. The simple act of sending in material can save you time and money by purchasing the right equipment the first time. Contact a sales representative today to send in your material for testing.