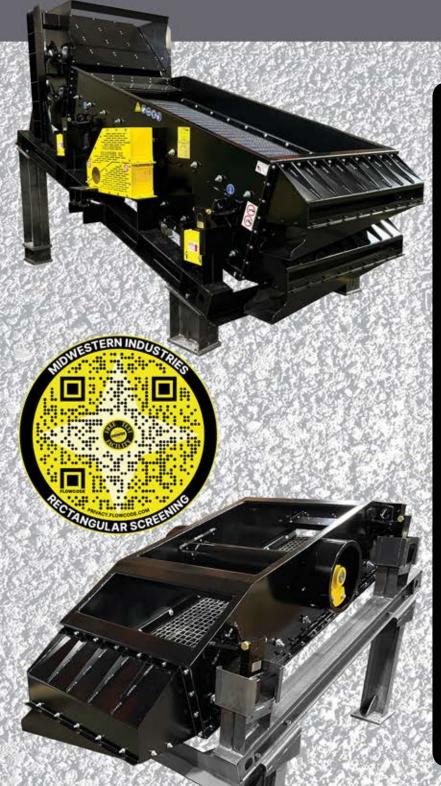

## MASP Screener

The Midwestern MASP screener/scalper is a compact screener that's designed for high-volume screening of asphalt, aggregate materials, and more. The unit can be manufactured in a variety of sizes ranging from 3' x 8' to 5' x 10' with single or double-deck options. The MASP also offers a deck changing feed option that allows users to switch the feed to either the first or second screening deck on the fly.

The screener features a heavy duty two bearing vibrating screen, with two selected side-tensioned screen surfaces for product size on a parallel grid deck design. The particle stream is split up on a total of 24 sq. feet of screening area. The unit is to be pedestal mounted and complete with sub-base frame.

The MASP has long-life spherical roller screen bearings and is driven by one 5 H.P., 230/460 Dual Volt, 3-phase, 60 Hz TEFC Motor with motor mount and guard. The feed box is steel lined with replaceable A-R. Complete and self-contained. Less screen panels are needed. This unit, including the motor, is warrantied for 12 months for workmanship and materials from the date of shipment.