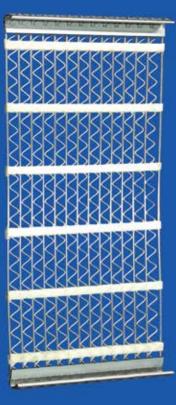

## KLEAR-SCREENS

Available in four types of screen styles, the Midwestern Industries KLEAR-SCREENS are individually manufactured to required size and specifications. Designed for Midwestern Industries screeners as well as most makes and models of screeners.

"S" STYLE

"M" STYLE

"W" STYLE

"H" STYLE

Midwestern believes that our testing facility is the best tool for our customers to make informed decisions about their screening process. The simple act of sending in material can save you time and money by purchasing the right equipment the first time. Contact a sales representative today to send in your material for testing.