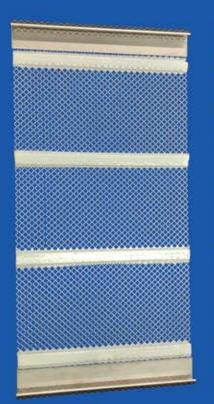

## KLEAR-SCREENS

Available in four types of screen styles, the Midwestern Industries KLEAR-SCREENS are individually manufactured to required size and specifications. Designed for Midwestern Industries screeners as well as most makes and models of screeners.

"S" STYLE

"M" STYLE

"W" STYLE

"H" STYLE

Midwestern believes that our testing facility is the best tool for our customers to make informed decisions about their screening process. The simple act of sending in material can save you time and money by purchasing the right equipment the first time. Contact a sales representative today to send in your material for testing.